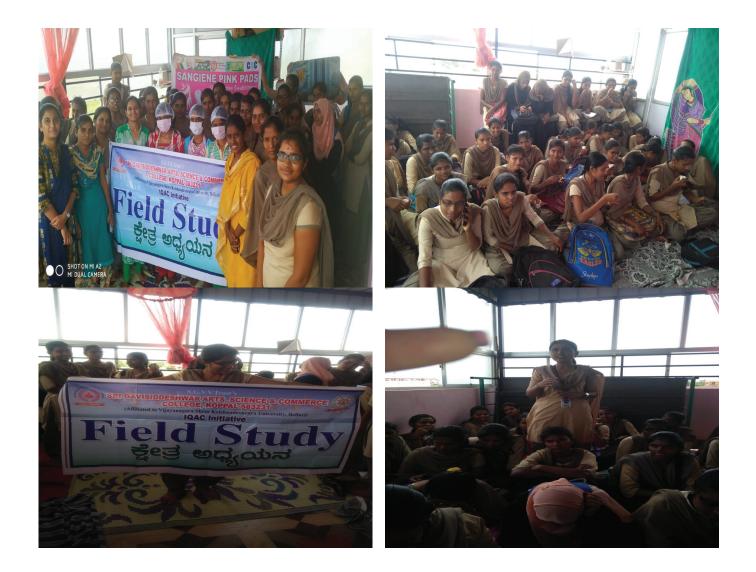

### FIELD VISIT ON SANGEINE PINK PAD MANUFACTURING UNIT

#### **Report on Sangiene Pink Pad Manufacturing Unit**

The report on field visit of manufacturing unit "Sangeine Pink Pad" under stree swabhiman manufactured by Smt. Bharathi Gudlanur called as "Pad Women of Koppal" to promote women health and hygiene daily produced 2000 pads and supplied to surrounding koppal and rural places at reasonable price based on size with provide employment to 10 other women. The students are visited to this unit and get the knowledge about how pads are manufactured , what are the raw materials are used while manufacturing. The pads are biodegradable and hand made products with a less power consuming and after using this product within 25 days completely decomposed in the earth. This is an easy to set up and manual process production line and its modular manufacturing unit easy to maintain. Customized infrastructure and amentias that ensure timely accomplishment of entire production process. As less 20% of manufacturing process needs electricity. The pads are eco friendly products and also healthy for women health.

The students will get benefit and usually observation for education, to provide students with experience outside their everyday activities such as going to field visit. The importance field visit to help bridge the gap between education and hands on experience and increased knowledge, culture, research ability, creative skill and innovation. By using this product that is good for women as well as environment and also free from anti- bacteria within 10 seconds that can be converted into gel. The totally there are 60 students are visited to this unit.